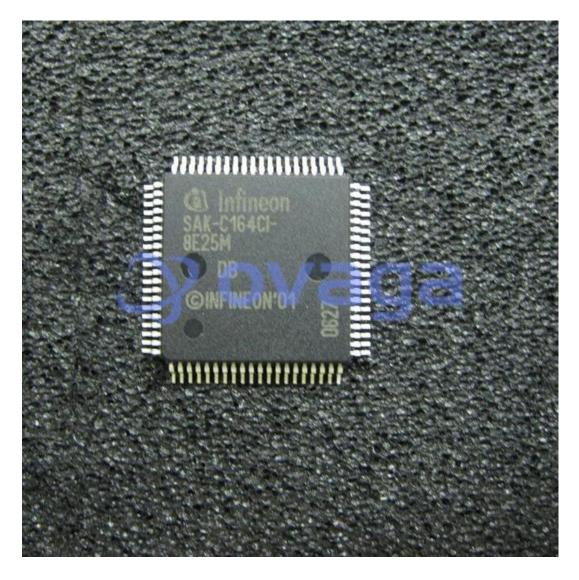

## SAK-C164CI-8E25M

Data Sheet

Microcontroller, C166 Family C164CI Series Microcontrollers, C166, 16bit, 25 MHz, 64 KB, 4 KB

| Manufacturers | Infineon Technologies Corporation |
|---------------|-----------------------------------|
| Package/Case  | QFP80                             |
| Product Type  | Integrated Circuits (ICs)         |
| RoHS          |                                   |
| Lifecycle     |                                   |

Images are for reference only