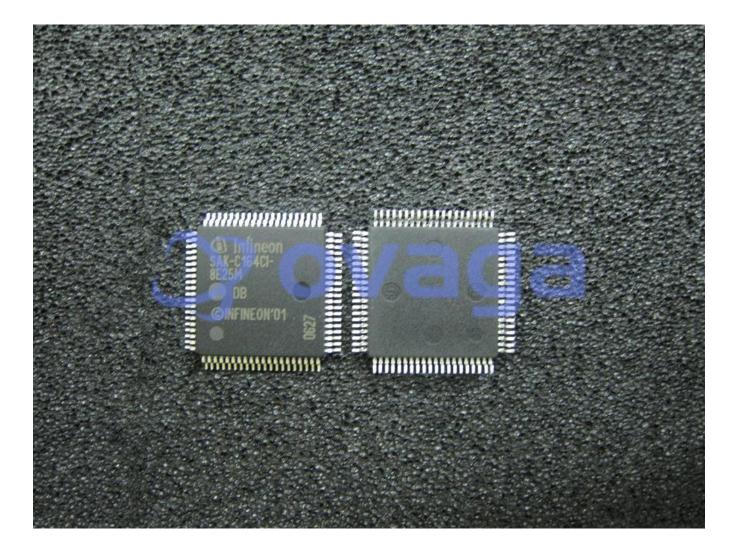

## SAK-C164CI-8E25M

Data Sheet

Microcontroller, C166 Family C164CI Series Microcontrollers, C166, 16bit, 25 MHz, 64 KB, 4 KB

| Manufacturers | Infineon Technologies Corporation |
|---------------|-----------------------------------|
| Package/Case  | QFP80                             |
| Product Type  | Integrated Circuits (ICs)         |
| RoHS          |                                   |
| Lifecycle     |                                   |

Images are for reference only