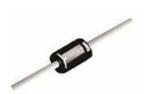

Data Sheet

FAST RECOVERY GLASS PASSIVATED RECTIFIER, Rectifiers 1.0 Amp 200 Volt 200ns

Manufacturers ON Semiconductor, LLC

Package/Case DO-41

Product Type Diodes & Rectifiers

RoHS Rohs

Lifecycle

Images are for reference only