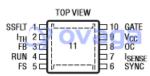

## LTC3805EMSE

Data Sheet

DC/DC Cntrlr Single-OUT Flyback 700kHz Automotive 10-Pin MSOP EP

Manufacturers <u>Analog Devices, Inc</u>

Package/Case MSOP10

Product Type Embedded Processors & Controllers

**RoHS** 

## Features Application

Input voltage range of 4V to 38V Power supplies for industrial, automotive, and telecommunications equipment

Output voltage range of 0.8V to 95% of VIN Battery-powered devices

Maximum output current of 1.5A LED drivers

Fixed frequency operation at 200kHz

Portable instruments

Adjustable current limit

Soft-start feature to reduce inrush current

Thermal shutdown and overvoltage protection

Small MSOP-10 package