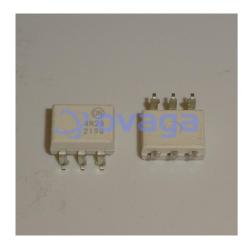

Data Sheet

6-Pin DIP Package Phototransistor Output Optocoupler; Package: SMDIP-W; No of Pins: 6; Container: Bulk, Transistor Output Optocouplers PHOTO TRANS

Manufacturers ON Semiconductor, LLC

Package/Case PDIP-6

Product Type Transistor Output Optocouplers

RoHS Rohs

Lifecycle

Images are for reference only

Please submit RFQ for 4N28SM or Email to us: sales@ovaga.com We will contact you in 12 hours.