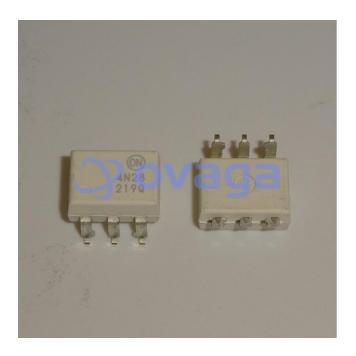

Data Sheet

6-Pin DIP Package Phototransistor Output Optocoupler; Package: SMDIP-W; No of Pins: 6; Container: Bulk, Transistor Output Optocouplers PHOTO TRANS

Manufacturers ON Semiconductor, LLC

Package/Case PDIP-6

Product Type Transistor Output Optocouplers

RoHS Rohs

Lifecycle

Images are for reference only

Please submit RFQ for 4N28SM or Email to us: sales@ovaga.com We will contact you in 12 hours.