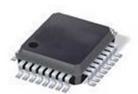

## **STM32L412KBT6**

Data Sheet

ARM MCU, STM32 Family STM32L4 Series Microcontrollers, ARM Cortex-M4, 32bit, 80 MHz, 128 KB, 40 KB

Manufacturers STMicroelectronics, Inc

Package/Case 32-LQFP

Product Type Embedded Processors & Controllers