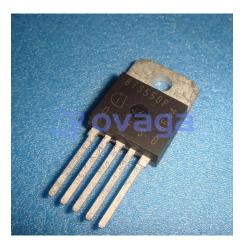

Data Sheet

Smart Highside High Current Power Switch

Manufacturers <u>Infineon Technologies Corporation</u>

Package/Case TO-3P-5

Product Type High-side / low-side switch, the driver, the receiver

**RoHS** 

Lifecycle

## **General Description**

BTS550P is a power switch made by Infineon Technologies AG. It is a high-side power switch with an integrated vertical power MOSFET and control circuitry. The device is designed for use in various automotive and industrial applications that require high current and high voltage switching capabilities.