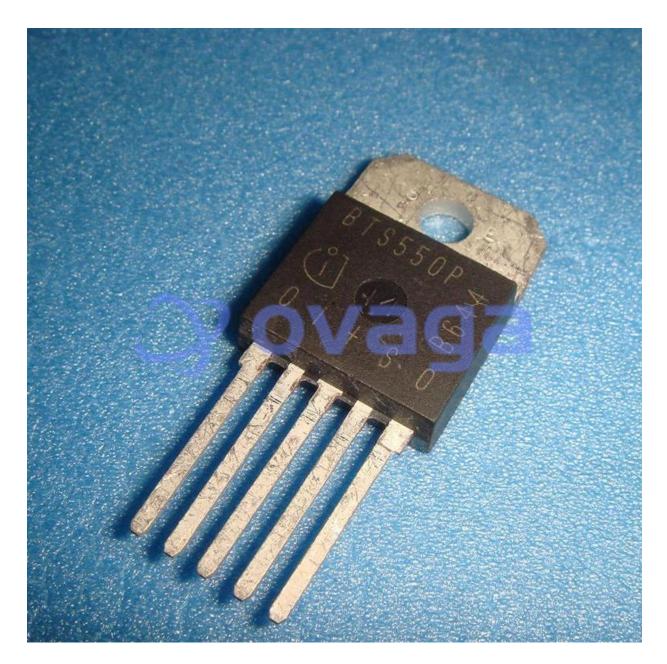

Data Sheet

Smart Highside High Current Power Switch

Manufacturers <u>Infineon Technologies Corporation</u>

Package/Case TO-3P-5

Product Type High-side / low-side switch, the driver, the receiver

**RoHS** 

Lifecycle

## **General Description**

BTS550P is a power switch made by Infineon Technologies AG. It is a high-side power switch with an integrated vertical power MOSFET and control circuitry. The device is designed for use in various automotive and industrial applications that require high current and high voltage switching capabilities.