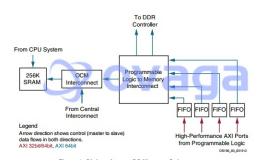

# **General Description**

XC7Z035-2FFG900I is a part number from Xilinx, a leading supplier of Field Programmable Gate Array (FPGA) and System on Chip (SoC) solutions. Specifically, it refers to a member of the Zynq-7000 family of SoCs, which combines programmable logic and processing system functionality onto a single chip.

**Features** Application

Dual-core ARM Cortex-A9 processor with NEON and single/double precision floating point support Industrial automation and control systems

FPGA fabric with 53,200 logic cells and 140 DSP slices

Medical devices and equipment

1GB DDR3 memory interface Aerospace and defense systems

Gigabit Ethernet, USB 2.0, and SD/SDIO interfaces

Automotive electronics

Multiple high-speed serial transceivers supporting up to 6.6Gbps

Video and imaging processing

High-performance computing