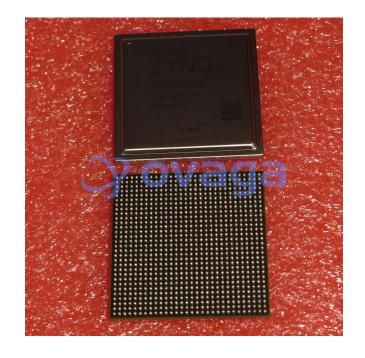

# XC7Z035-2FFG900I

Data Sheet

Dual ARM? Cortex?-A9 MPCore? with CoreSight? System On Chip (SOC) IC Zynq?-7000 Kintex?-7 FPGA, 275K Logic Cells 256KB 800MHz 900-FCBGA (31x31)

Manufacturers <u>AMD Xilinx, Inc</u>

Package/Case BGA-900

Product Type System On Chip (SoC)

RoHS

Lifecycle

Images are for reference only

Please submit RFQ for XC7Z035-2FFG900I or **Email to us: sales@ovaga.com** We will contact you in 12 hours.