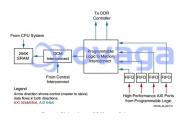

# **General Description**

XC7Z035-2FFG900I is a part number from Xilinx, a leading supplier of Field Programmable Gate Array (FPGA) and System on Chip (SoC) solutions. Specifically, it refers to a member of the Zynq-7000 family of SoCs, which combines programmable logic and processing system functionality onto a single chip.

**Features** Application

Dual-core ARM Cortex-A9 processor with NEON and single/double precision floating point support Industrial automation and control systems

FPGA fabric with 53,200 logic cells and 140 DSP slices

Medical devices and equipment

1GB DDR3 memory interface Aerospace and defense systems

Gigabit Ethernet, USB 2.0, and SD/SDIO interfaces

Automotive electronics

Multiple high-speed serial transceivers supporting up to 6.6Gbps

Video and imaging processing

High-performance computing