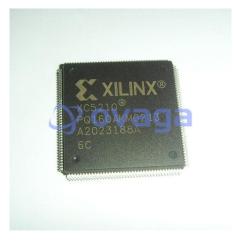

## XC5210-6PQ160C

Data Sheet

Field Programmable Gate Arrays FPGA

Manufacturers <u>AMD Xilinx, Inc</u>

Package/Case QFP160

Product Type Programmable Logic ICs

**RoHS** 

Lifecycle

## **General Description**

XC5210-6PQ160C is a field-programmable gate array (FPGA) manufactured by Xilinx, a leading semiconductor company. Here are some of its features:

## Features Application

Package: PQ160C Wireless communication systems

Number of Logic Cells: 10,080 Video processing and image recognition

Number of Configurable I/Os: 101 Automotive electronics

Total Block RAM: 720 Kb Aerospace and defense