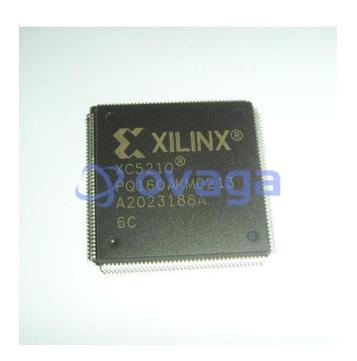

## XC5210-6PQ160C

Data Sheet

Field Programmable Gate Arrays FPGA

Manufacturers <u>AMD Xilinx, Inc</u>

Package/Case QFP160

Product Type Programmable Logic ICs

**RoHS** 

Lifecycle

## **General Description**

XC5210-6PQ160C is a field-programmable gate array (FPGA) manufactured by Xilinx, a leading semiconductor company. Here are some of its features:

## Features Application

Package: PQ160C Wireless communication systems

Number of Logic Cells: 10,080 Video processing and image recognition

Number of Configurable I/Os: 101 Automotive electronics

Total Block RAM: 720 Kb Aerospace and defense