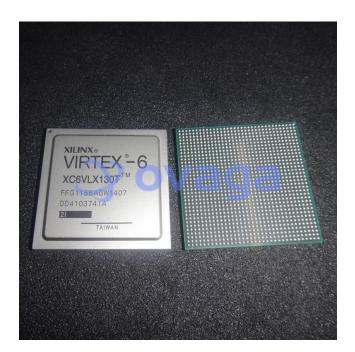

# XC6VLX130T-2FFG1156I

Data Sheet

<u>RFO</u>

FPGA Virtex-6 LXT Family 128000 Cells 40nm Technology 1V 1156Pin FCBGA

| Manufacturers                                                                                        | AMD Xilinx, Inc        |                                                                    |  |
|------------------------------------------------------------------------------------------------------|------------------------|--------------------------------------------------------------------|--|
| Package/Case                                                                                         | 1156-BBGA, FCBGA       | XILINX:<br>VIRTEX -6<br>XC6VLX130T <sup>TM</sup><br>FE0 HERARW 407 |  |
| Product Type                                                                                         | Programmable Logic ICs |                                                                    |  |
| RoHS                                                                                                 |                        |                                                                    |  |
| Lifecycle                                                                                            |                        | Images are for reference only                                      |  |
| Please submit RFQ for XC6VLX130T-2FFG1156I or Email to us: sales@ovaga.com We will contact you in 12 |                        |                                                                    |  |

# **General Description**

hours.

XC6VLX130T-2FFG1156I is a model of FPGA (Field-Programmable Gate Array) manufactured by Xilinx, which is a programmable integrated circuit that can be configured by the user after manufacturing.

| Features                   | Application                       |
|----------------------------|-----------------------------------|
| Logic Cells: 129,600       | Aerospace and Defense             |
| Block RAM: 4,860 Kb        | Automotive                        |
| DSP Slices: 740            | Industrial Control and Automation |
| Maximum Frequency: 840 MHz | Video and Image Processing        |
| Number of I/Os: 500        | Wireless Communications           |