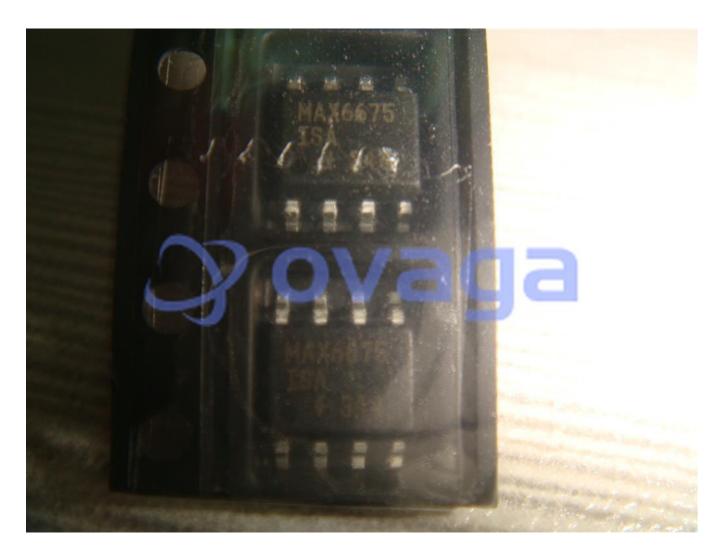

10 . . . .

Data Sheet

<u>RFO</u>

Sensor Interface K Thermocouple to Digital Converter

| Manufacturers | Analog Devices, Inc |                               |
|---------------|---------------------|-------------------------------|
| Package/Case  | SOP-8               |                               |
| Product Type  | Interface ICs       |                               |
| RoHS          |                     | Images are for reference only |
| Lifecycle     |                     |                               |
|               |                     |                               |

## **General Description**

MAX6675ISA is a thermocouple-to-digital converter IC manufactured by Maxim Integrated. It is a compact, low-power device designed to convert the thermoelectric voltage generated by a thermocouple to a 12-bit digital output.