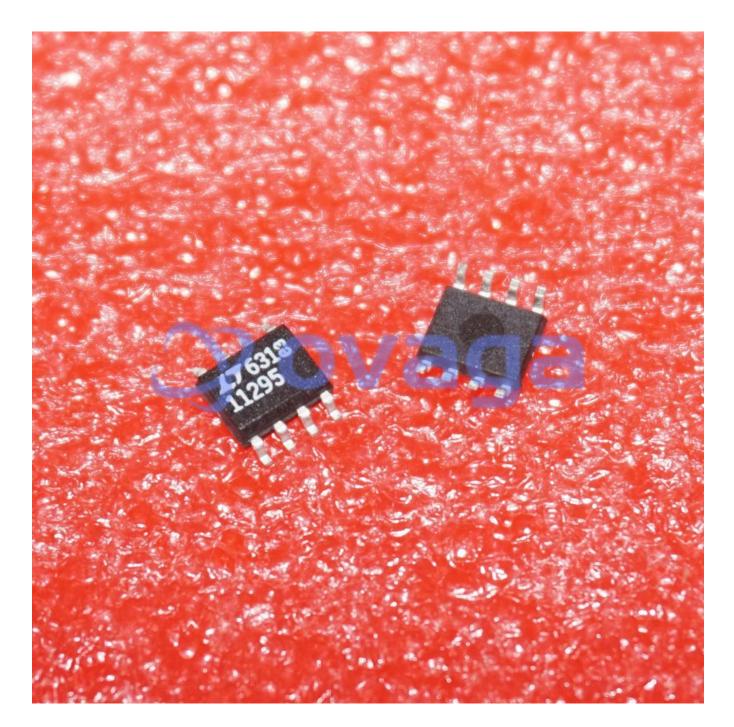

Data Sheet

Micropower Low Dropout Regulators with Shutdown

Manufacturers Analog Devices, Inc

Package/Case SOP8

Product Type Integrated Circuits (ICs)

**RoHS** 

Lifecycle

Images are for reference only

## **General Description**

LT1129IS8-5 is a voltage regulator integrated circuit (IC) produced by Linear Technology Corporation (now a part of Analog Devices). It is a 5V, low-dropout (LDO) linear regulator with a maximum output current of 800mA.