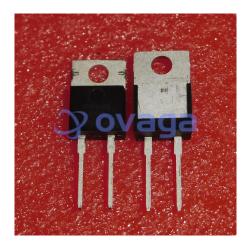

## MBR745G

Data Sheet

7.5A 45V Schottky Rectifier; Package: TO-220AC 2 LEAD; No of Pins: 2; Container: Rail; Qty per Container: 50,Schottky Diodes 7.5A 45

| Manufacturers | ON Semiconductor, LLC |
|---------------|-----------------------|
| Package/Case  | ТО-220                |
| Product Type  | Diodes & Rectifiers   |
| RoHS          | Rohs                  |
| Lifecycle     |                       |

Images are for reference only

Please submit RFQ for MBR745G or Email to us: sales@ovaga.com We will contact you in 12 hours.

<u>RFQ</u>