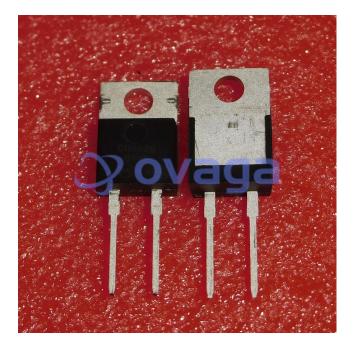

## MBR745G

Data Sheet

7.5A 45V Schottky Rectifier; Package: TO-220AC 2 LEAD; No of Pins: 2; Container: Rail; Qty per Container: 50,Schottky Diodes 7.5A 45

| Manufacturers | ON Semiconductor, LLC |
|---------------|-----------------------|
| Package/Case  | ТО-220                |
| Product Type  | Diodes & Rectifiers   |
| RoHS          | Rohs                  |
| Lifecycle     |                       |

Images are for reference only

Please submit RFQ for MBR745G or Email to us: sales@ovaga.com We will contact you in 12 hours.

<u>RFQ</u>