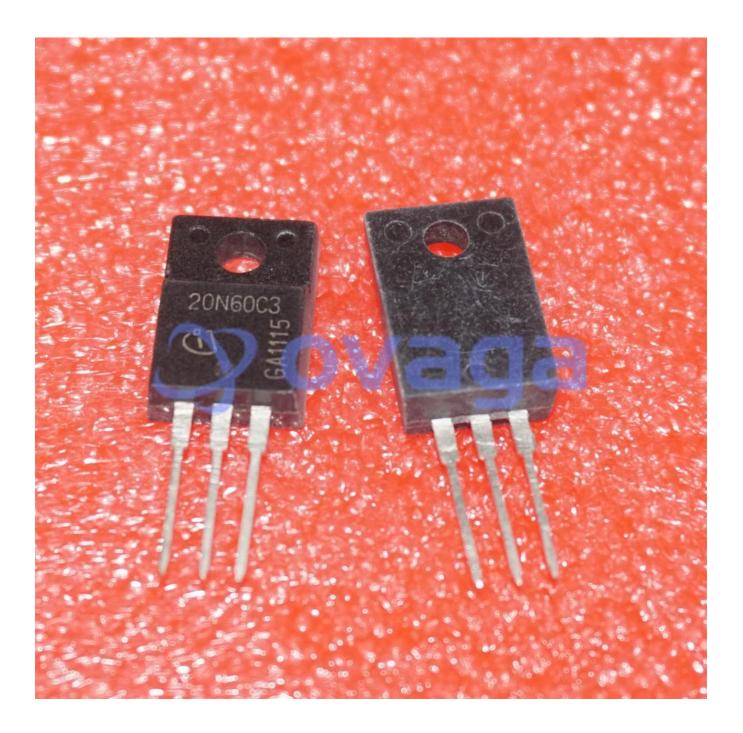

Data Sheet

Trans MOSFET N-CH 600V 20.7A

Manufacturers <u>Infineon Technologies Corporation</u>

Package/Case TO-220

Product Type Transistors

**RoHS** 

Lifecycle

Images are for reference only

## **General Description**

SPA20N60C3 is a power MOSFET transistor from Infineon Technologies. It is designed for high voltage, high current applications such as power supplies, motor control, and welding equipment.