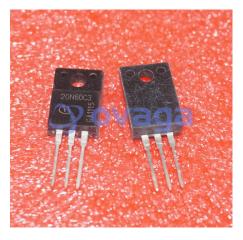

Data Sheet

Trans MOSFET N-CH 600V 20.7A

Manufacturers <u>Infineon Technologies Corporation</u>

Package/Case TO-220

Product Type Transistors

**RoHS** 

Lifecycle

Images are for reference only

## **General Description**

SPA20N60C3 is a power MOSFET transistor from Infineon Technologies. It is designed for high voltage, high current applications such as power supplies, motor control, and welding equipment.