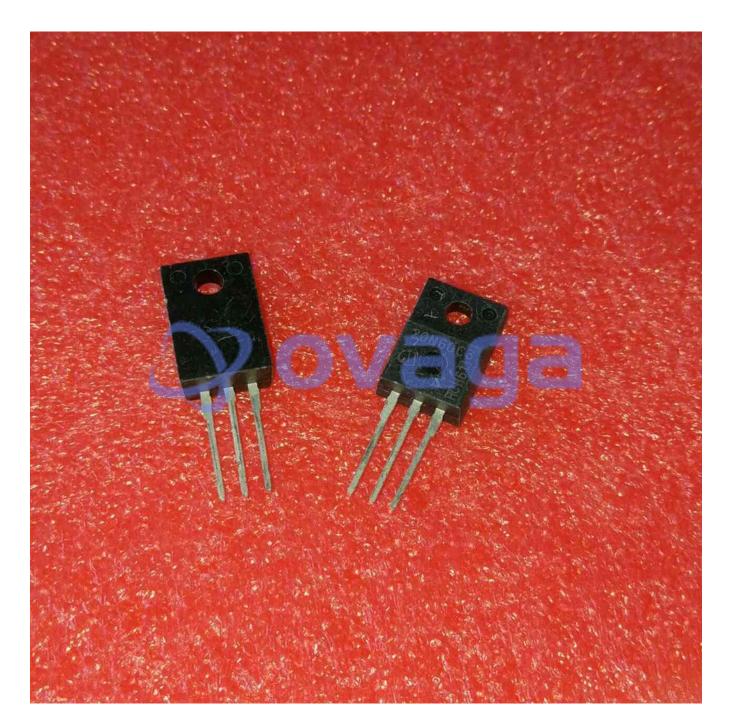

Data Sheet

Trans MOSFET N-CH 600V 20.7A

Manufacturers <u>Infineon Technologies Corporation</u>

Package/Case TO-220

Product Type Transistors

**RoHS** 

Lifecycle

Images are for reference only

## **General Description**

SPA20N60C3 is a power MOSFET transistor from Infineon Technologies. It is designed for high voltage, high current applications such as power supplies, motor control, and welding equipment.