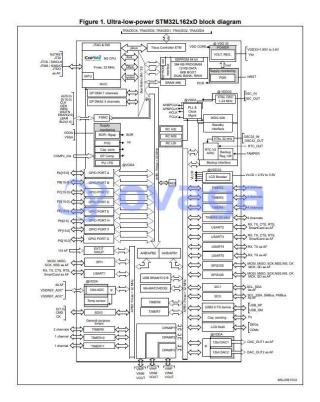

ers, ARM Cortex-M3, 32bit

Embedded Processors & Controllers

Manufacturers

STMicroelectronics, Inc

Package/Case

LQFP6410x10x1.4W

RoHS

Product Type

Lifecycle



Images are for reference only

Please submit RFQ for STM32L162RDT6 or Email to us: sales@ovaga.com We will contact you in 12 hours.



## **General Description**

Ovaga has a large stock of STM32L162RDT6 Embedded Processors & Controllers from STMicroelectronics, Inc and we guarantee that they are original, brand new parts sourced directly from STMicroelectronics, Inc We can provide quality testing reports for STM32L162RDT6 upon your request. To obtain a quote, simply fill in the required quantity, contact name, and email address in the quick quote form on the right. Our sales representative will contact you within 12 hours.



## **Related Products**



**STM32L151VET6** 

STMicroelectronics, Inc LQFP-100



STM32F102C6T6A

STMicroelectronics, Inc LQFP48



STM32L452RET6P

STMicroelectronics, Inc 64-LQFP



**STM32F446VCT6** 

STMicroelectronics, Inc 100-LQFP



STM32L152VCT6

STMicroelectronics, Inc LQFP10014x14x1.4



STM32L476JEY6TR

STMicroelectronics, Inc 72-UFBGA, WLCSP



**STM32F429BGT6** 

STMicroelectronics, Inc 208-LQFP



STM32G071CBT6TR

STMicroelectronics, Inc 48-LQFP