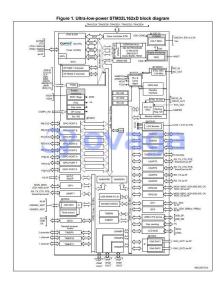

## **STM32L162RDT6**

Data Sheet

ARM MCU, Ultra Low Power, STM32 Family STM32L1 Series Microcontrollers, ARM Cortex-M3, 32bit

Embedded Processors & Controllers

Manufacturers

STMicroelectronics, Inc

Package/Case

LQFP6410x10x1.4W

RoHS

Product Type

Lifecycle



Images are for reference only

Please submit RFQ for STM32L162RDT6 or Email to us: sales@ovaga.com We will contact you in 12 hours.



## **General Description**

Ovaga has a large stock of STM32L162RDT6 Embedded Processors & Controllers from STMicroelectronics, Inc and we guarantee that they are original, brand new parts sourced directly from STMicroelectronics, Inc We can provide quality testing reports for STM32L162RDT6 upon your request. To obtain a quote, simply fill in the required quantity, contact name, and email address in the quick quote form on the right. Our sales representative will contact you within 12 hours.



## **Related Products**



**STM32L151VET6** 

STMicroelectronics, Inc LQFP-100



STM32F102C6T6A

STMicroelectronics, Inc LQFP48



STM32L452RET6P

STMicroelectro