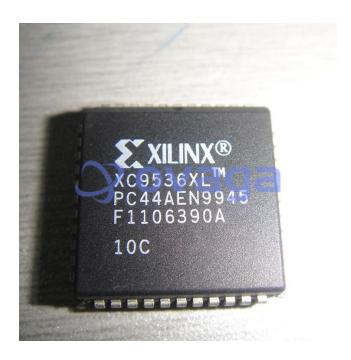

## XC9536XL-10PC44C

Data Sheet

## XC9536XL High PerformanceCPLD

Manufacturers <u>AMD Xilinx, Inc</u>

Package/Case PLCC44

Product Type Programmable Logic ICs

**RoHS** 

Lifecycle

**Features** 

Images are for reference only

## **General Description**

XC9536XL-10PC44C is a field-programmable gate array (FPGA) chip manufactured by Xilinx. It belongs to the XC9500XL family of FPGAs and has a capacity of 36,864 programmable logic cells.