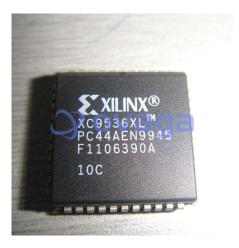

## XC9536XL-10PC44C

Data Sheet

## XC9536XL High PerformanceCPLD

Manufacturers <u>AMD Xilinx, Inc</u>

Package/Case PLCC44

Product Type Programmable Logic ICs

**RoHS** 

Lifecycle

**Features** 

Images are for reference only

## **General Description**

XC9536XL-10PC44C is a field-programmable gate array (FPGA) chip manufactured by Xilinx. It belongs to the XC9500XL family of FPGAs and has a capacity of 36,864 programmable logic cells.