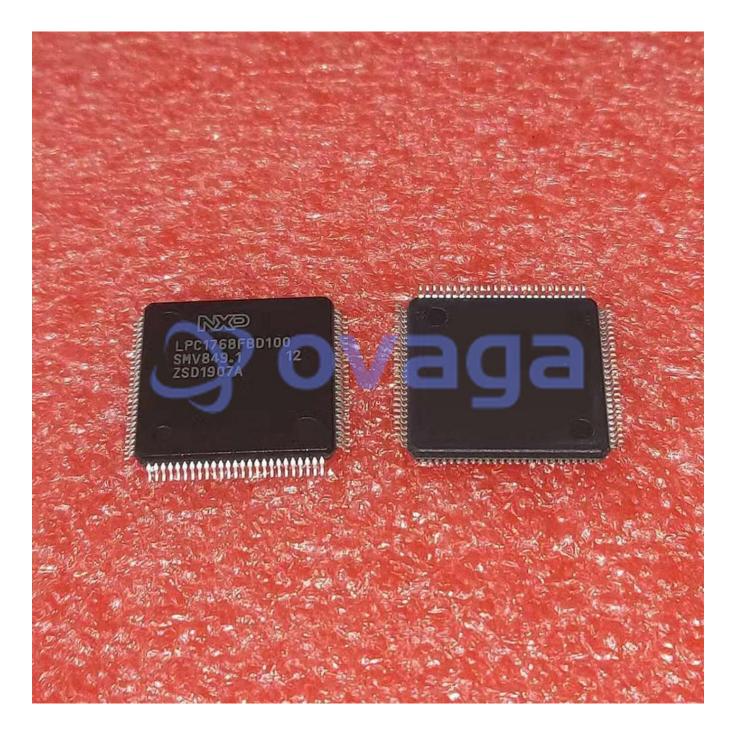

# LPC1768FBD100,551

Data Sheet

ARM MCU, LPC Family LPC1700 Series Microcontrollers, ARM Cortex-M3, 32bit, 100 MHz, 512 KB, 64 KB

| Manufacturers | NXP Semiconductor                 |
|---------------|-----------------------------------|
| Package/Case  | LQFP-100                          |
| Product Type  | Embedded Processors & Controllers |
| RoHS          |                                   |
| Lifecycle     |                                   |

## **General Description**

LPC1768FBD100,551 is a microcontroller from the LPC17xx series, manufactured by NXP Semiconductors.

### Features

ARM Cortex-M3 core running at up to 100 MHz clock speed

512 kB Flash memory, 64 kB SRAM, and 4 kB EEPROM

Ethernet MAC, USB 2.0 host/device/OTG interface, and CAN interface

10-bit ADC and 10-bit DAC