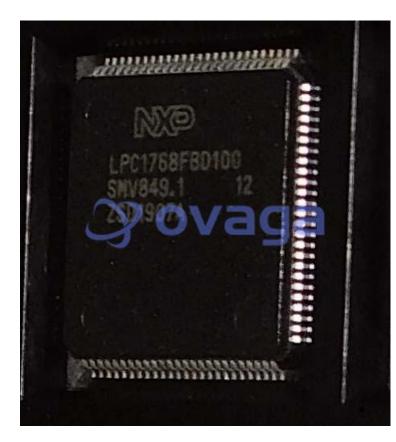

# LPC1768FBD100,551

Data Sheet

ARM MCU, LPC Family LPC1700 Series Microcontrollers, ARM Cortex-M3, 32bit, 100 MHz, 512 KB, 64 KB

| Manufacturers | NXP Semiconductor                 |
|---------------|-----------------------------------|
| Package/Case  | LQFP-100                          |
| Product Type  | Embedded Processors & Controllers |
| RoHS          |                                   |
| Lifecycle     |                                   |

## **General Description**

LPC1768FBD100,551 is a microcontroller from the LPC17xx series, manufactured by NXP Semiconductors.

### Features

ARM Cortex-M3 core running at up to 100 MHz clock speed

512 kB Flash memory, 64 kB SRAM, and 4 kB EEPROM

Ethernet MAC, USB 2.0 host/device/OTG interface, and CAN interface

10-bit ADC and 10-bit DAC