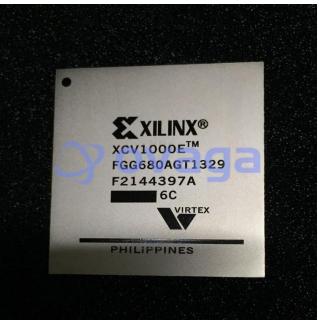

# XCV1000E-6FGG680C

Data Sheet

FPGA 1000000 SYSTEM GATE 1.8 VOLT - NOT RECOMMENDED for NEW DESIGN

Manufacturers <u>AMD Xilinx, Inc</u>

Package/Case FBGA-680

Product Type Programmable Logic ICs

RoHS

Lifecycle

# **General Description**

XCV1000E-6FGG680C is a part number for a field-programmable gate array (FPGA) manufactured by Xilinx, a leading company in the FPGA industry.

| Features | Application |
|----------|-------------|
|          |             |