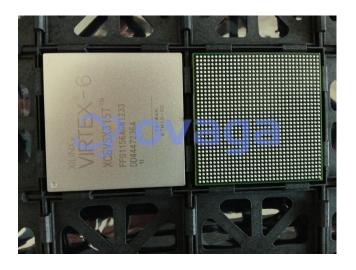

# XC6VSX315T-1FFG1156I

Data Sheet

FPGA Virtex®-6 SXT Family 314880 Cells 40nm (CMOS) Technology 1V

Manufacturers AMD Xilinx, Inc

Package/Case FCBGA-1156

Product Type Programmable Logic ICs

RoHS

Lifecycle

Images are for reference only

Please submit RFQ for XC6VSX315T-1FFG1156I or Email to us: sales@ovaga.com We will contact you in 12 hours.

## **General Description**

XC6VSX315T-1FFG1156I is a Field-Programmable Gate Array (FPGA) manufactured by Xilinx, which is a high-performance, programmable logic device used in a wide range of electronic applications.