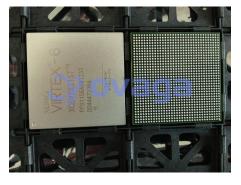

# XC6VSX315T-1FFG1156I

Data Sheet

FPGA Virtex®-6 SXT Family 314880 Cells 40nm (CMOS) Technology 1V

Manufacturers AMD Xilinx, Inc

Package/Case FCBGA-1156

Product Type Programmable Logic ICs

RoHS

Lifecycle

Images are for reference only

Please submit RFQ for XC6VSX315T-1FFG1156I or Email to us: sales@ovaga.com We will contact you in 12 hours.

## **General Description**

XC6VSX315T-1FFG1156I is a Field-Programmable Gate Array (FPGA) manufactured by Xilinx, which is a high-performance, programmable logic device used in a wide range of electronic applications.