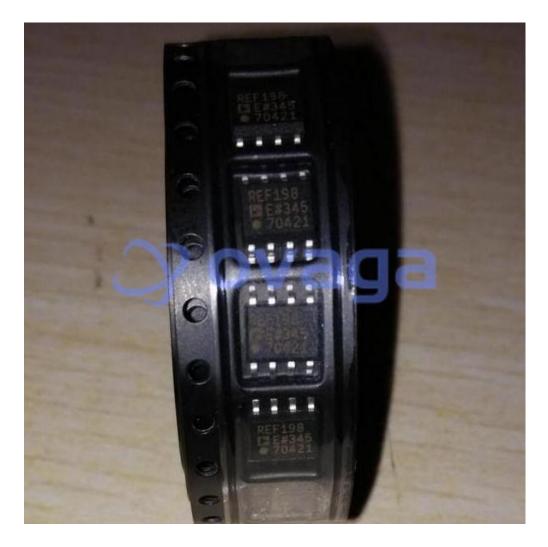

## **REF198ESZ**

Data Sheet

Voltage Reference, Precision Micropower, Series - Fixed, REF198 Series, 4.096V, NSOIC-8

| Manufacturers | Analog Devices, Inc  |
|---------------|----------------------|
| Package/Case  | SOIC-8               |
| Product Type  | Power Management ICs |
| RoHS          | Rohs                 |
| Lifecycle     |                      |

Images are for reference only

Please submit RFQ for REF198ESZ or Email to us: sales@ovaga.com We will contact you in 12 hours.

<u>RFQ</u>