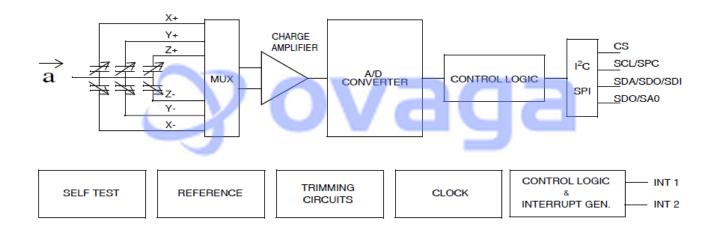

# **General Description**

LIS331DLMTR is a digital three-axis accelerometer manufactured by STMicroelectronics. It is a low-power, high-performance MEMS (microelectromechanical system) sensor that is commonly used in a wide range of applications.