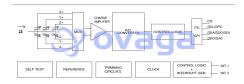

# **General Description**

LIS331DLMTR is a digital three-axis accelerometer manufactured by STMicroelectronics. It is a low-power, high-performance MEMS (microelectromechanical system) sensor that is commonly used in a wide range of applications.