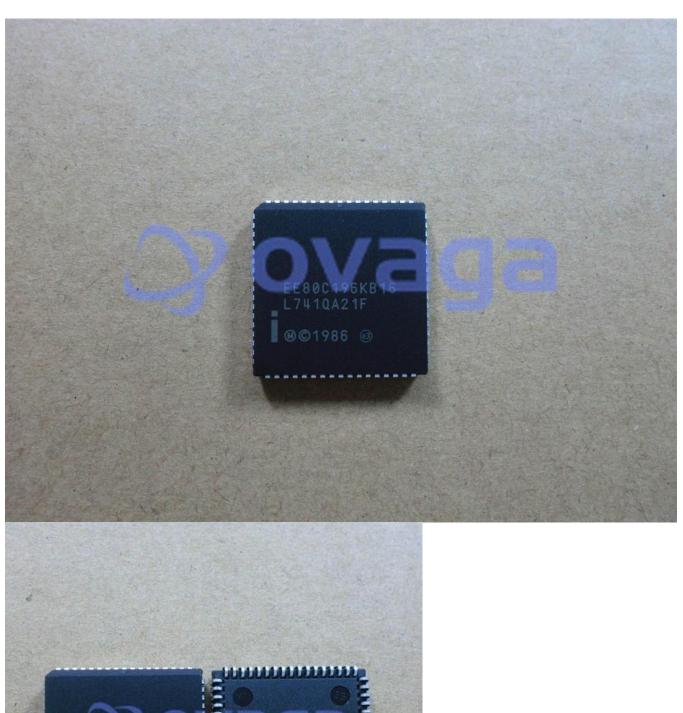

# EE80C196KB16

Data Sheet

#### IC MPU 16Bit 5V 16MHz 68PLCC

Manufacturers <u>Intel Corp</u>

Package/Case PLCC-68

Product Type Programmable Logic ICs

RoHS

Lifecycle

Images are for reference only

Please submit RFQ for EE80C196KB16 or Email to us: sales@ovaga.com We will contact you in 12 hours.