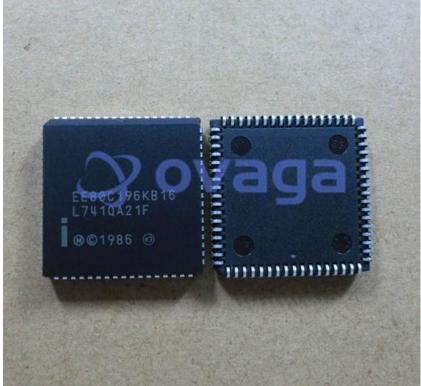

# EE80C196KB16

Data Sheet

#### IC MPU 16Bit 5V 16MHz 68PLCC

Manufacturers <u>Intel Corp</u>

Package/Case PLCC-68

Product Type Programmable Logic ICs

RoHS

Lifecycle

Images are for reference only

Please submit RFQ for EE80C196KB16 or Email to us: sales@ovaga.com We will contact you in 12 hours.