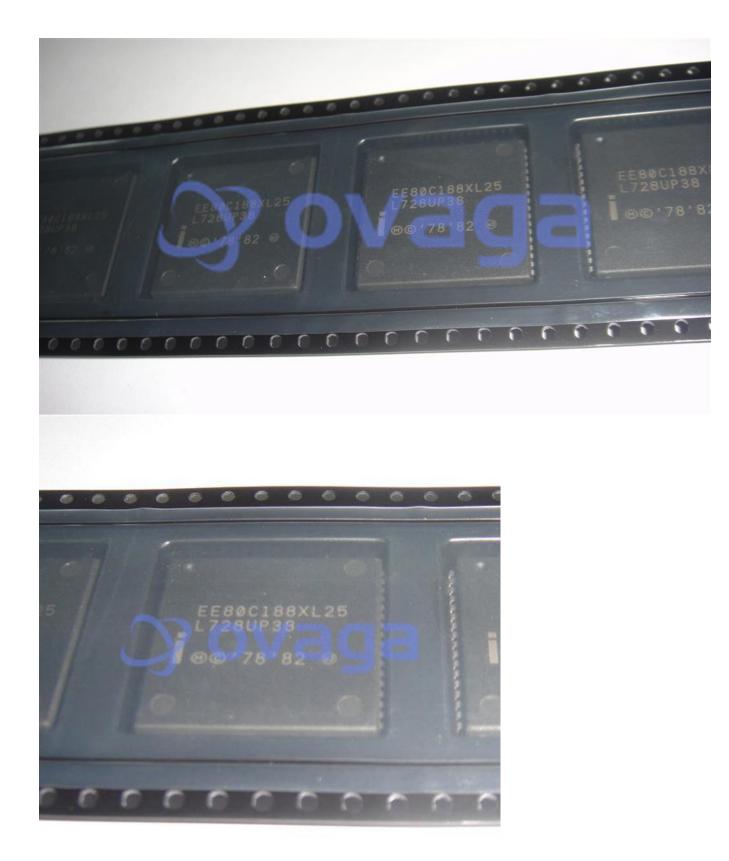

# EE80C188XL25

reference only

Application

Data Sheet

#### MPU 188 Processor CISC 16Bit 25MHz 68Pin PLCC

| Manufacturers | Intel Corp                        | 1000           |
|---------------|-----------------------------------|----------------|
| Package/Case  | PLCC68                            |                |
| Product Type  | Embedded Processors & Controllers | Images are for |
| RoHS          |                                   |                |
| Lifecycle     |                                   |                |

## **General Description**

EE80C188XL25 is a microprocessor chip that belongs to the 80x86 family of microprocessors. Here are some of its features: