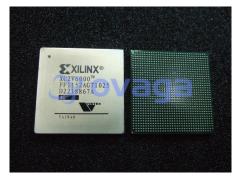

# XC2V6000-4FF1152C

Data Sheet

Virtex-II 1.5V Field-Programmable Gate Arrays

Manufacturers <u>AMD Xilinx, Inc</u>

Package/Case QFP1152

Product Type Programmable Logic ICs

RoHS

Lifecycle

### **General Description**

XC2V6000-4FF1152C is a Field Programmable Gate Array (FPGA) device manufactured by Xilinx Inc.

#### **Features**

It has a capacity of 6 million system gates and 1.15 million logic cells.

It has 1152 user I/Os (Input/Output pins).

It operates at a maximum frequency of 550 MHz.

It has on-chip Block RAM, distributed RAM, and Digital Signal Processing (DSP) blocks for efficient implementation of memory and signal processing functions.