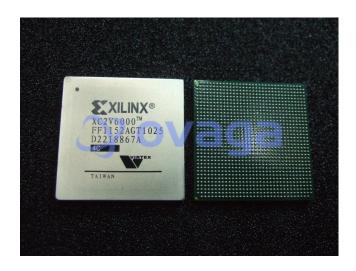

# XC2V6000-4FF1152C

Data Sheet

Virtex-II 1.5V Field-Programmable Gate Arrays

Manufacturers <u>AMD Xilinx, Inc</u>

Package/Case QFP1152

Product Type Programmable Logic ICs

RoHS

Lifecycle

### **General Description**

XC2V6000-4FF1152C is a Field Programmable Gate Array (FPGA) device manufactured by Xilinx Inc.

#### **Features**

It has a capacity of 6 million system gates and 1.15 million logic cells.

It has 1152 user I/Os (Input/Output pins).

It operates at a maximum frequency of 550 MHz.

It has on-chip Block RAM, distributed RAM, and Digital Signal Processing (DSP) blocks for efficient implementation of memory and signal processing functions.