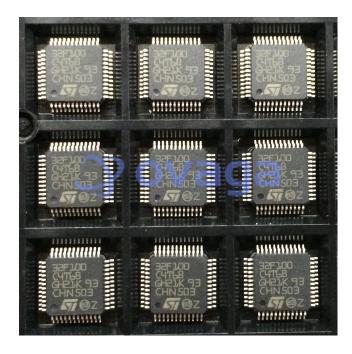

Images are for reference only

Please submit RFQ for STM32F100C4T6B or Email to us: sales@ovaga.com We will contact you in 12 hours.

<u>RFQ</u>

### **General Description**

Ovaga has a large stock of STM32F100C4T6B Embedded Processors & Controllers from STMicroelectronics, Inc and we guarantee that they are original, brand new parts sourced directly from STMicroelectronics, Inc We can provide quality testing reports for STM32F100C4T6B upon your request. To obtain a quote, simply fill in the required quantity, contact name, and email address in the quick quote form on the right. Our sales representative will contact you within 12 hours.