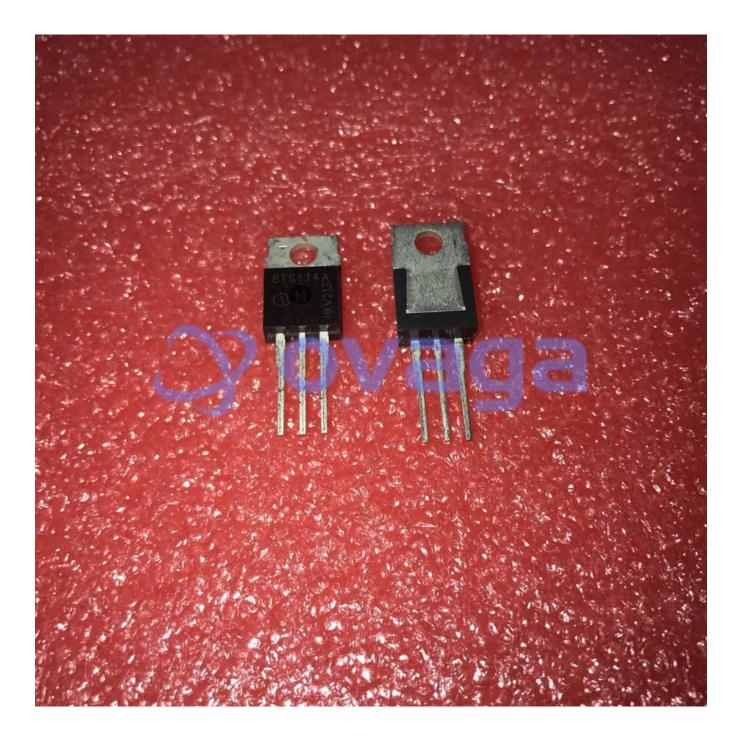

## BTS114A

Data Sheet

#### TEMPFET(N channel Enhancement mode Temperature sensor with thyristor characteristic)

| Manufacturers | Infineon Technologies Corporation |
|---------------|-----------------------------------|
| Package/Case  | TO-220AB                          |
| Product Type  | Transistors                       |
| RoHS          |                                   |
| Lifecycle     |                                   |

Images are for reference only

| Please submit RFQ for BTS114A or Email to us: sales@ovaga.com We will contact you in 12 hours. | <u>RFQ</u> |
|------------------------------------------------------------------------------------------------|------------|
|------------------------------------------------------------------------------------------------|------------|