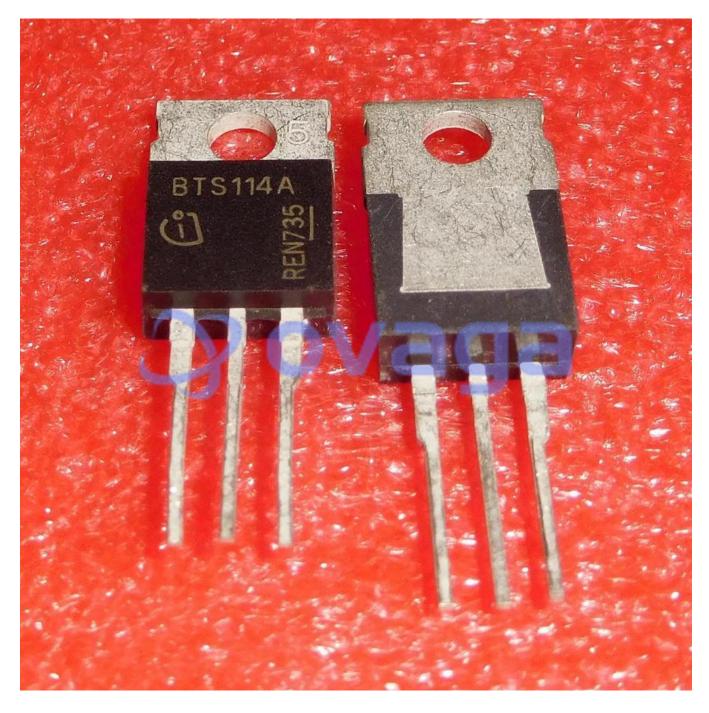

## BTS114A

Data Sheet

#### TEMPFET(N channel Enhancement mode Temperature sensor with thyristor characteristic)

| Manufacturers | Infineon Technologies Corporation |
|---------------|-----------------------------------|
| Package/Case  | TO-220AB                          |
| Product Type  | Transistors                       |
| RoHS          |                                   |
| Lifecycle     |                                   |

Images are for reference only

| Please submit RFQ for BTS114A or Email to us: sales@ovaga.com We will contact you in 12 hours. | <u>RFQ</u> |
|------------------------------------------------------------------------------------------------|------------|
|------------------------------------------------------------------------------------------------|------------|