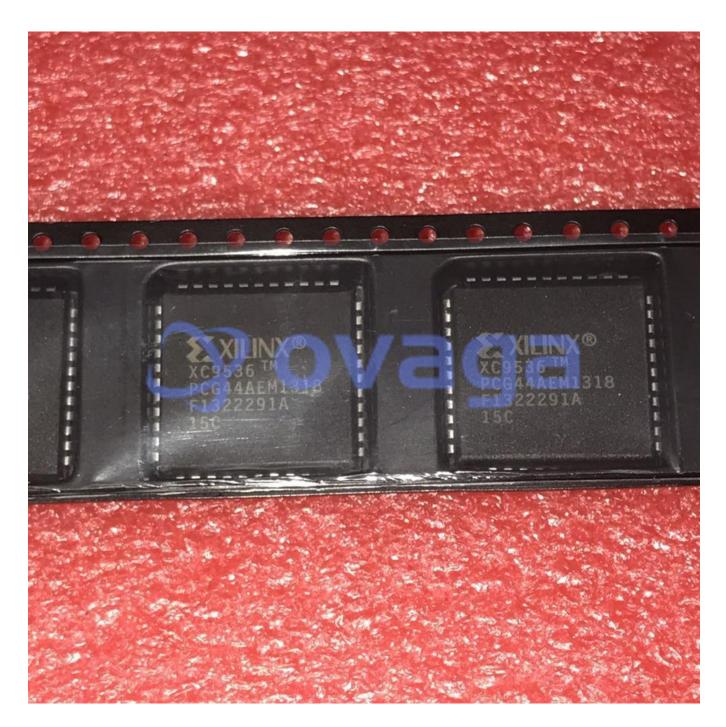

# XC9536-15PCG44C

Data Sheet

CPLD XC9500 Family 800Gates 36 Macro Cells 55.6MHz 0.5um Technology 5V 44Pin **PLCC** 

Manufacturers AMD Xilinx, Inc

Package/Case PLCC-44

Product Type Programmable Logic ICs

RoHS

## **General Description**

XC9536-15PCG44C is a type of Field-Programmable Gate Array (FPGA) integrated circuit (IC) manufactured by Xilinx, which is a leading semiconductor company specializing in programmable logic devices. The "XC9536" refers to the specific FPGA model, while "15" indicates the speed grade (in this case, 15 nanoseconds), "PCG44" denotes the package type (Plastic Chip Grid Array with 44 pins), and "C" signifies the temperature grade (Commercial, 0°C to 70°C).