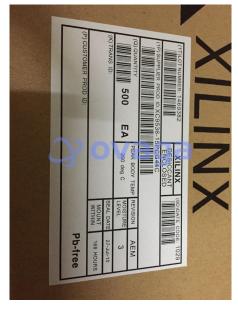

# XC9536-15PCG44C

Data Sheet

CPLD XC9500 Family 800Gates 36 Macro Cells 55.6MHz 0.5um Technology 5V 44Pin **PLCC** 

Manufacturers AMD Xilinx, Inc

Package/Case PLCC-44

Product Type Programmable Logic ICs

RoHS

## **General Description**

XC9536-15PCG44C is a type of Field-Programmable Gate Array (FPGA) integrated circuit (IC) manufactured by Xilinx, which is a leading semiconductor company specializing in programmable logic devices. The "XC9536" refers to the specific FPGA model, while "15" indicates the speed grade (in this case, 15 nanoseconds), "PCG44" denotes the package type (Plastic Chip Grid Array with 44 pins), and "C" signifies the temperature grade (Commercial, 0°C to 70°C).