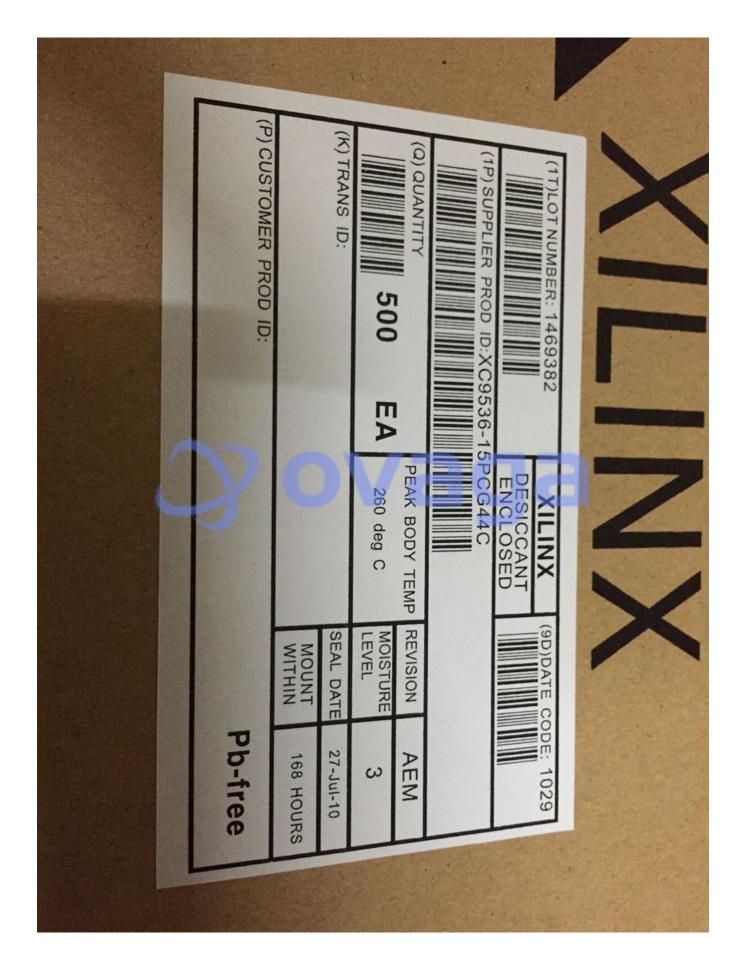

# XC9536-15PCG44C

Data Sheet

CPLD XC9500 Family 800Gates 36 Macro Cells 55.6MHz 0.5um Technology 5V 44Pin **PLCC** 

Manufacturers AMD Xilinx, Inc

Package/Case PLCC-44

Product Type Programmable Logic ICs

RoHS

## **General Description**

XC9536-15PCG44C is a type of Field-Programmable Gate Array (FPGA) integrated circuit (IC) manufactured by Xilinx, which is a leading semiconductor company specializing in programmable logic devices. The "XC9536" refers to the specific FPGA model, while "15" indicates the speed grade (in this case, 15 nanoseconds), "PCG44" denotes the package type (Plastic Chip Grid Array with 44 pins), and "C" signifies the temperature grade (Commercial, 0°C to 70°C).