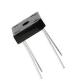

## **GBPC2510W**

Data Sheet

Bridge Rectifier, 25A 1000V, 4-Pin GBPC-W

| Manufacturers                                                                                           | ON Semiconductor, LLC |                               |
|---------------------------------------------------------------------------------------------------------|-----------------------|-------------------------------|
| Package/Case                                                                                            | DIP-4                 |                               |
| Product Type                                                                                            | Diodes & Rectifiers   |                               |
| RoHS                                                                                                    | Rohs                  |                               |
| Lifecycle                                                                                               |                       | Images are for reference only |
|                                                                                                         |                       |                               |
| Please submit RFQ for GBPC2510W or <u>Email to us: sales@ovaga.com</u> We will contact you in 12 hours. |                       |                               |