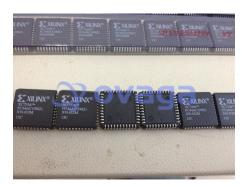

# XC7336-15PC44C

Data Sheet

CPLD XC7336 Family 36 Macro Cells 0.8um Technology 5V 44-Pin PLCC

Manufacturers AMD Xilinx, Inc

Package/Case PLCC44

Product Type Programmable Logic ICs

Lifecycle

**RoHS** 

# **General Description**

XC7336-15PC44C is a specific model of programmable logic device (PLD) from Xilinx, which is a leading manufacturer of field-programmable gate arrays (FPGAs) and other digital logic solutions.