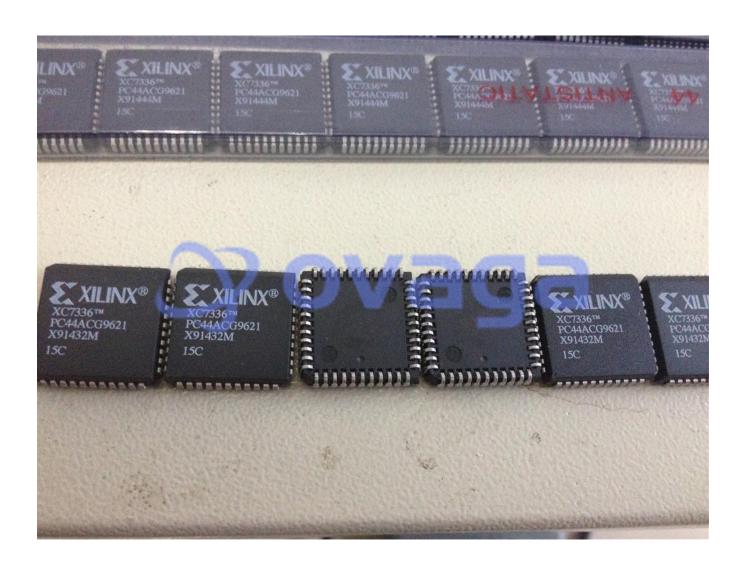

# XC7336-15PC44C

Data Sheet

CPLD XC7336 Family 36 Macro Cells 0.8um Technology 5V 44-Pin PLCC

Manufacturers AMD Xilinx, Inc

Package/Case PLCC44

Product Type Programmable Logic ICs

Lifecycle

**RoHS** 

# **General Description**

XC7336-15PC44C is a specific model of programmable logic device (PLD) from Xilinx, which is a leading manufacturer of field-programmable gate arrays (FPGAs) and other digital logic solutions.