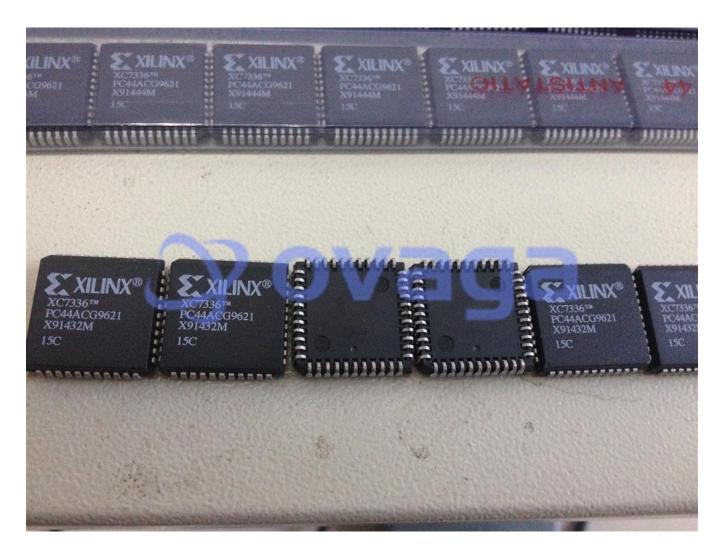

# XC7336-15PC44C

Data Sheet

CPLD XC7336 Family 36 Macro Cells 0.8um Technology 5V 44-Pin PLCC

Manufacturers AMD Xilinx, Inc

Package/Case PLCC44

Product Type Programmable Logic ICs

Lifecycle

**RoHS** 

# **General Description**

XC7336-15PC44C is a specific model of programmable logic device (PLD) from Xilinx, which is a leading manufacturer of field-programmable gate arrays (FPGAs) and other digital logic solutions.