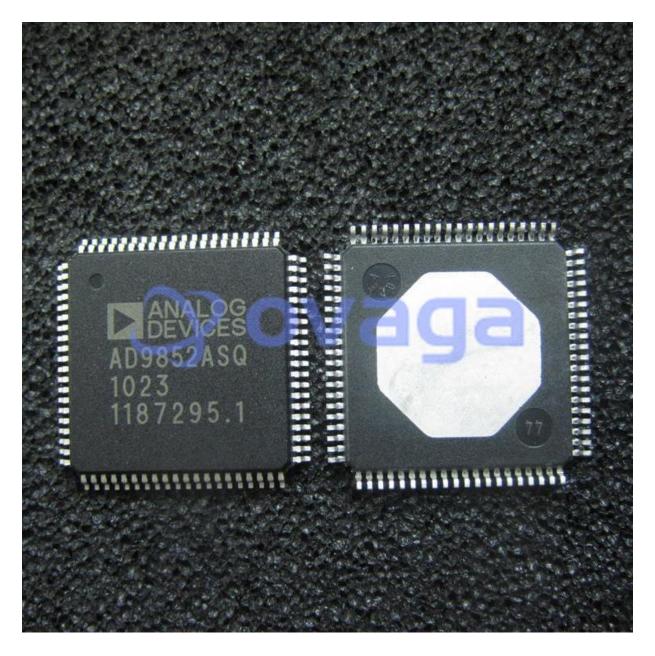

## AD9852ASQ

Data Sheet

Direct Digital Synthesizer 300MHz 2DAC 12Bit Parallel/Serial 80Pin LQFP

| Manufacturers | Analog Devices, Inc       |
|---------------|---------------------------|
| Package/Case  | QFP80                     |
| Product Type  | Integrated Circuits (ICs) |
| RoHS          |                           |
| Lifecycle     |                           |

### **General Description**

AD9852ASQ is a high-speed DDS (Direct Digital Synthesis) chip manufactured by Analog Devices. The DDS technology allows for generating precise and stable analog waveforms from digital inputs.