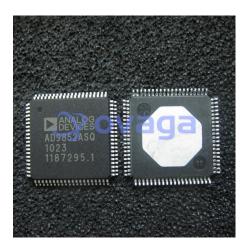

## AD9852ASQ

Data Sheet

Direct Digital Synthesizer 300MHz 2DAC 12Bit Parallel/Serial 80Pin LQFP

| Manufacturers | Analog Devices, Inc       |
|---------------|---------------------------|
| Package/Case  | QFP80                     |
| Product Type  | Integrated Circuits (ICs) |
| RoHS          |                           |
| Lifecycle     |                           |

### **General Description**

AD9852ASQ is a high-speed DDS (Direct Digital Synthesis) chip manufactured by Analog Devices. The DDS technology allows for generating precise and stable analog waveforms from digital inputs.