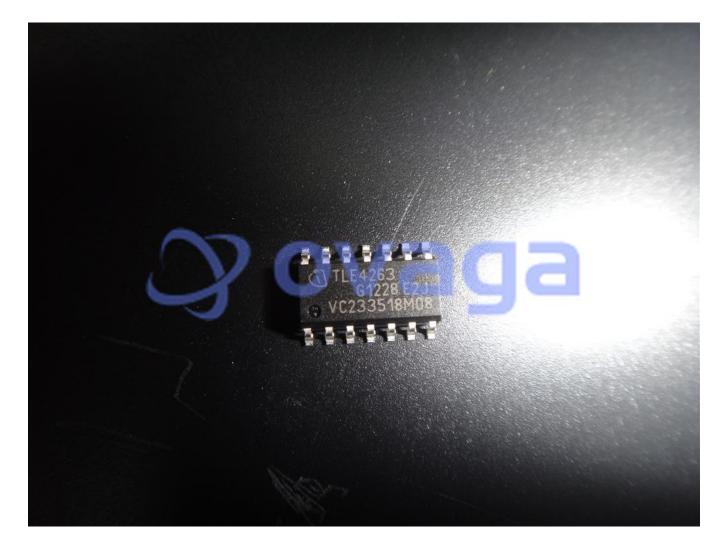

# **TLE4263GM**

Data Sheet

Fixed LDO Voltage Regulator, 5.5V to 45V, 350mV Dropout, 5Vout, 250mAout

| Manufacturers | Infineon Technologies Corporation |
|---------------|-----------------------------------|
| Package/Case  | SOP-14                            |
| Product Type  | Power Management ICs              |
| RoHS          |                                   |

### **General Description**

TLE4263GM is a voltage regulator IC (Integrated Circuit) designed for use in automotive applications. It is a linear voltage regulator with a fixed output voltage of 5V and a maximum output current of 150mA.