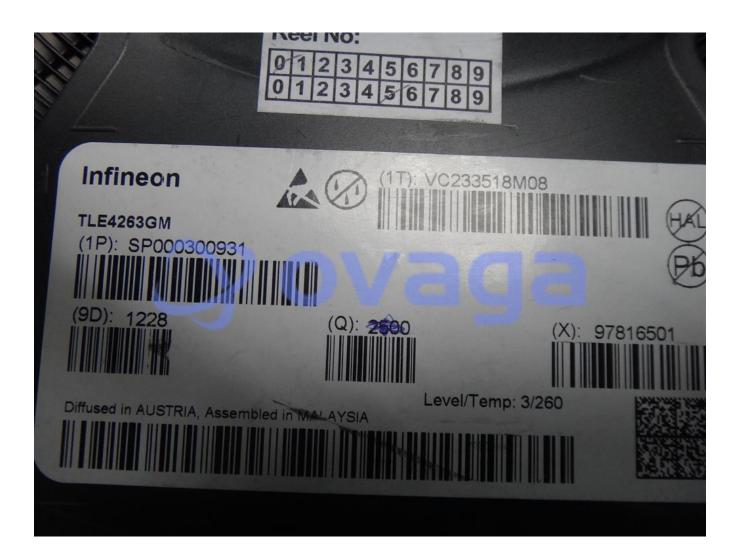

# **TLE4263GM**

Data Sheet

Fixed LDO Voltage Regulator, 5.5V to 45V, 350mV Dropout, 5Vout, 250mAout

| Manufacturers | Infineon Technologies Corporation |
|---------------|-----------------------------------|
| Package/Case  | SOP-14                            |
| Product Type  | Power Management ICs              |
| RoHS          |                                   |

### **General Description**

TLE4263GM is a voltage regulator IC (Integrated Circuit) designed for use in automotive applications. It is a linear voltage regulator with a fixed output voltage of 5V and a maximum output current of 150mA.