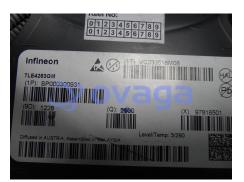

# **TLE4263GM**

Data Sheet

Fixed LDO Voltage Regulator, 5.5V to 45V, 350mV Dropout, 5Vout, 250mAout

| Manufacturers | Infineon Technologies Corporation |
|---------------|-----------------------------------|
| Package/Case  | SOP-14                            |
| Product Type  | Power Management ICs              |
| RoHS          |                                   |

### **General Description**

TLE4263GM is a voltage regulator IC (Integrated Circuit) designed for use in automotive applications. It is a linear voltage regulator with a fixed output voltage of 5V and a maximum output current of 150mA.