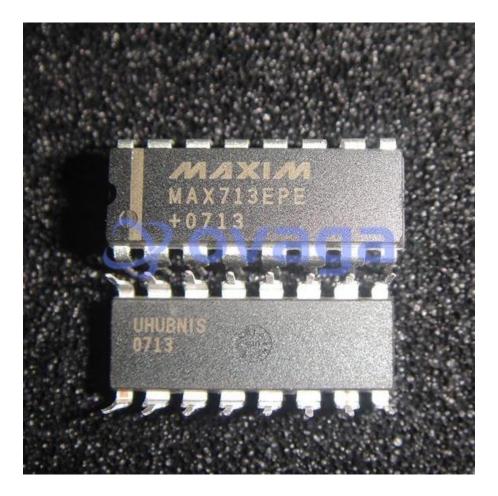

# **MAX713EPE**

Data Sheet

NiCd/NiMH Battery Fast-Charge Controllers

| Manufacturers | Analog Devices, Inc  |
|---------------|----------------------|
| Package/Case  | DIP16                |
| Product Type  | Power Management ICs |
| RoHS          |                      |
| Lifecycle     |                      |

Images are for reference only

| Please submit RFQ for MAX713EPE or | mail to us: sales@ovaga.com We will contact you in 12 hours. | RFQ |
|------------------------------------|--------------------------------------------------------------|-----|
|                                    |                                                              |     |