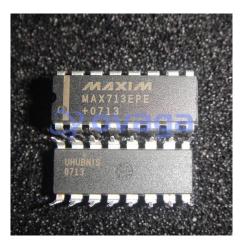

# **MAX713EPE**

Data Sheet

NiCd/NiMH Battery Fast-Charge Controllers

| Manufacturers | Analog Devices, Inc  |
|---------------|----------------------|
| Package/Case  | DIP16                |
| Product Type  | Power Management ICs |
| RoHS          |                      |
| Lifecycle     |                      |

Images are for reference only

| Please submit RFQ for MAX713EPE or | mail to us: sales@ovaga.com We will contact you in 12 hours. | RFQ |
|------------------------------------|--------------------------------------------------------------|-----|
|                                    |                                                              |     |