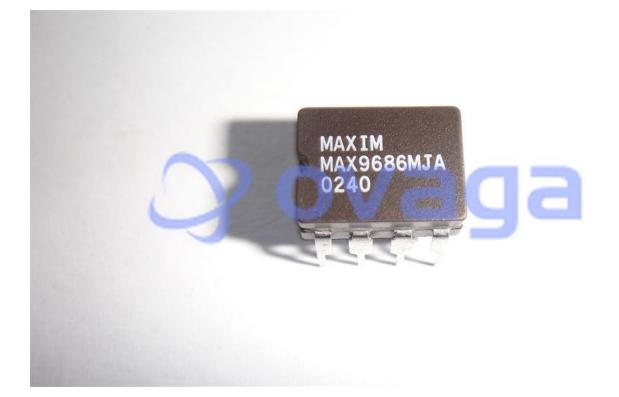

# MAX9686MJA

Data Sheet

Single/Dual Very Fast TTL Output Comparators

| Manufacturers                                                                                     | Analog Devices, Inc |                               |
|---------------------------------------------------------------------------------------------------|---------------------|-------------------------------|
| Package/Case                                                                                      | CDIP-8              |                               |
| Product Type                                                                                      | Comparator ICs      | Images are for reference only |
| RoHS                                                                                              |                     |                               |
| Lifecycle                                                                                         |                     |                               |
|                                                                                                   |                     |                               |
| Please submit RFQ for MAX9686MJA or Email to us: sales@ovaga.com We will contact you in 12 hours. |                     |                               |