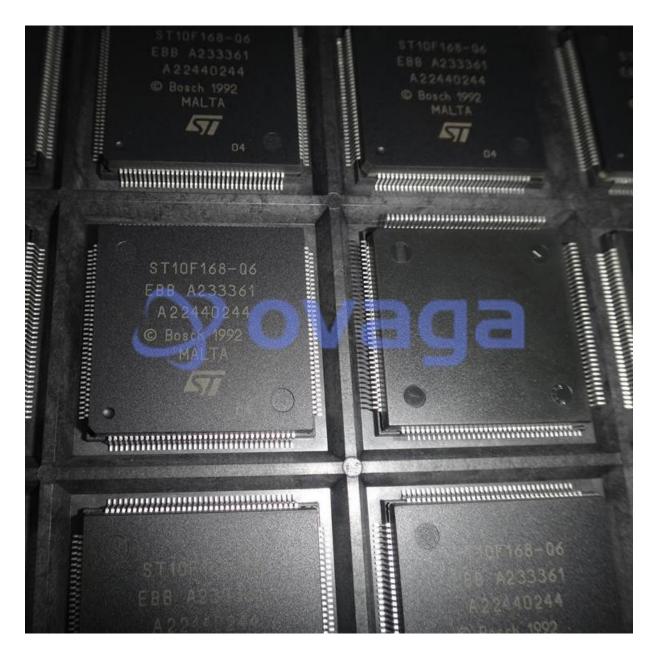

#### 16-BIT MCU WITH 256K BYTE FLASH MEMORY AND 8K BYTE RAM

| Manufacturers | STMicroelectronics, Inc |
|---------------|-------------------------|
| Package/Case  | QFP-144                 |
| Product Type  | Memory                  |
| RoHS          |                         |
| Lifecycle     |                         |

Images are for reference only

Application