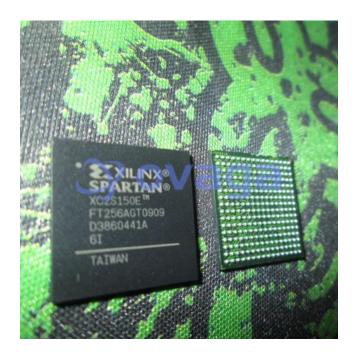

# XC2S150E-6FT256I

Data Sheet

## **General Description**

XC2S150E-6FT256I is a field-programmable gate array (FPGA) device manufactured by Xilinx Inc. It belongs to the Spartan-II family of FPGAs, which are widely used in various electronic applications.