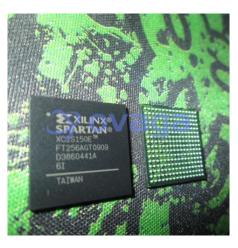

# XC2S150E-6FT256I

Data Sheet

## **General Description**

XC2S150E-6FT256I is a field-programmable gate array (FPGA) device manufactured by Xilinx Inc. It belongs to the Spartan-II family of FPGAs, which are widely used in various electronic applications.