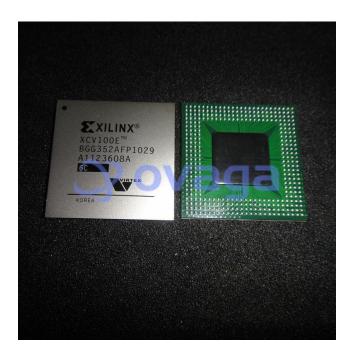

# XCV100E-6BGG352C

Data Sheet

#### XCV100E-6BGG352C - NOT RECOMMENDED for NEW DESIGN

Manufacturers <u>AMD Xilinx, Inc</u>

Package/Case BGA-352

Product Type Programmable Logic ICs

**RoHS** 

Lifecycle

Images are for reference only

Please submit RFQ for XCV100E-6BGG352C or <a href="mailto:sales@ovaga.com">Email to us: sales@ovaga.com</a> We will contact you in 12 hours.

## **General Description**

XCV100E-6BGG352C is an FPGA (Field Programmable Gate Array) from Xilinx, which is a programmable logic device that can be configured and reconfigured by the user to implement different digital circuits and functions.