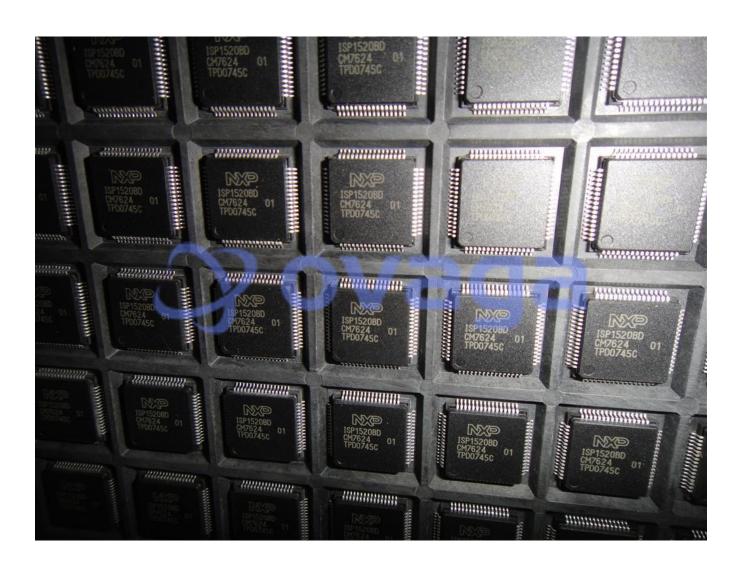

Data Sheet

Hi-Speed Universal Serial Bus hub controller

Manufacturers NXP Semiconductor

Package/Case LQFP-64

Product Type Integrated Circuits (ICs)

RoHS

Lifecycle

Images are for reference only

# **General Description**

ISP1520BD is a USB transceiver IC manufactured by NXP Semiconductors. It is designed to provide USB connectivity for embedded systems, and is commonly used in a variety of applications such as printers, scanners, cameras, and other USB devices.