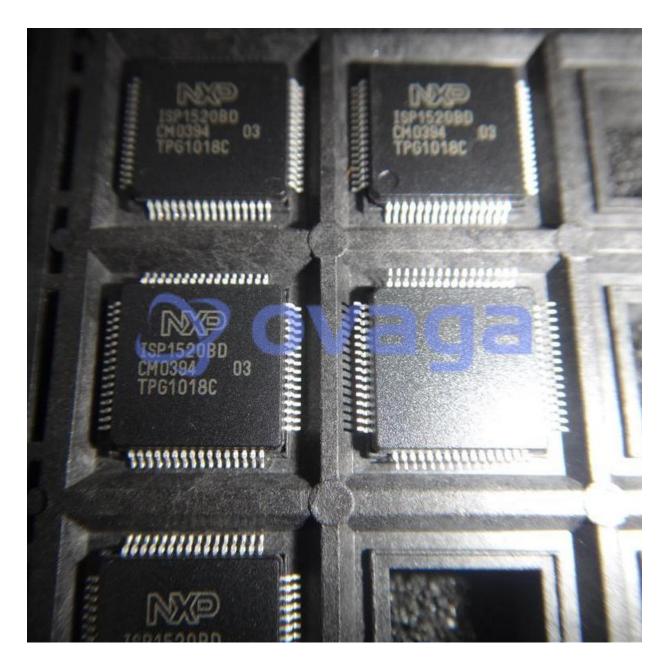

Data Sheet

Hi-Speed Universal Serial Bus hub controller

Manufacturers NXP Semiconductor

Package/Case LQFP-64

Product Type Integrated Circuits (ICs)

RoHS

Lifecycle

Images are for reference only

# **General Description**

ISP1520BD is a USB transceiver IC manufactured by NXP Semiconductors. It is designed to provide USB connectivity for embedded systems, and is commonly used in a variety of applications such as printers, scanners, cameras, and other USB devices.