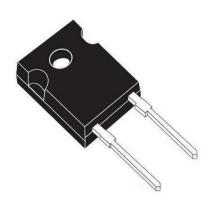

## STTH60L06W

Data Sheet

Fast / Ultrafast Diode, 600 V, 60 A, Single, 1.55 V, 105 ns, 600 A

Manufacturers STMicroelectronics, Inc

Package/Case DO-247

Product Type Diodes & Rectifiers

RoHS Rohs

Lifecycle