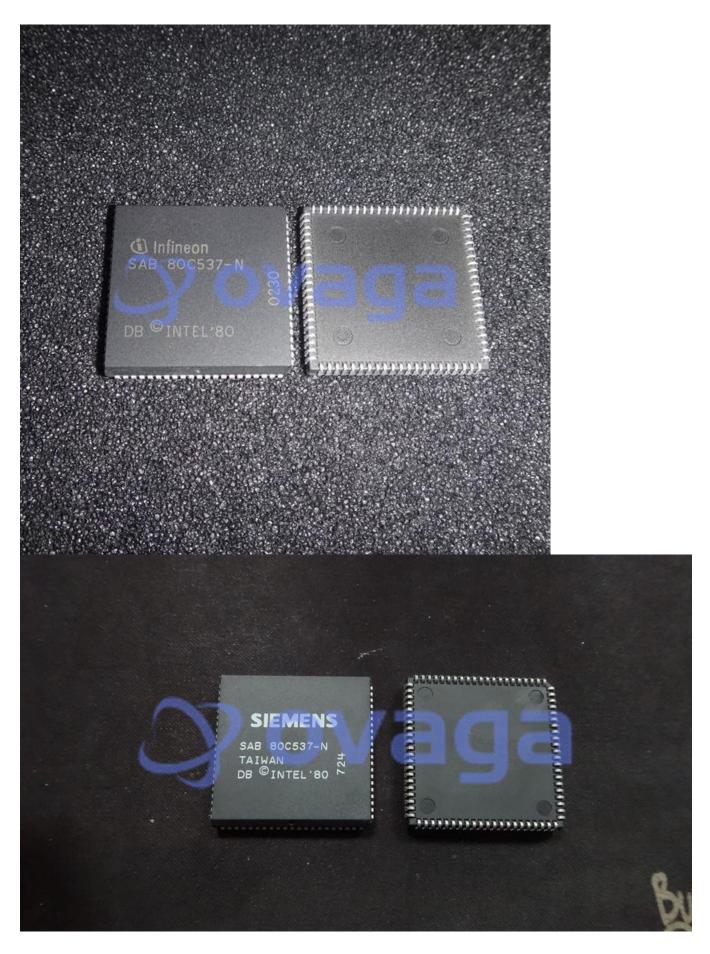

### SAB80C537N

Data Sheet

PCB Header; No. of Contacts:170; Pitch Spacing:0.75mm; Series:AdvancedMC; Contact Termination

| Manufacturers | Infineon Technologies Corporation |
|---------------|-----------------------------------|
| Package/Case  | PLCC-84                           |
| Product Type  | Integrated Circuits (ICs)         |
| RoHS          |                                   |
| Lifecycle     |                                   |
| Lifecycle     |                                   |

### **General Description**

SAB80C537N is a microcontroller produced by Infineon Technologies. It is a member of the C500 family of 8-bit microcontrollers, which are commonly used in industrial and automotive applications.