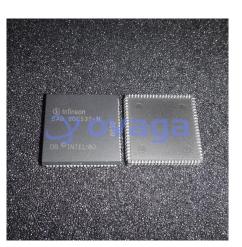

### SAB80C537N

Data Sheet

PCB Header; No. of Contacts:170; Pitch Spacing:0.75mm; Series:AdvancedMC; Contact Termination

| Manufacturers | Infineon Technologies Corporation |
|---------------|-----------------------------------|
| Package/Case  | PLCC-84                           |
| Product Type  | Integrated Circuits (ICs)         |
| RoHS          |                                   |
| Lifecycle     |                                   |
| Lifecycle     |                                   |

### **General Description**

SAB80C537N is a microcontroller produced by Infineon Technologies. It is a member of the C500 family of 8-bit microcontrollers, which are commonly used in industrial and automotive applications.