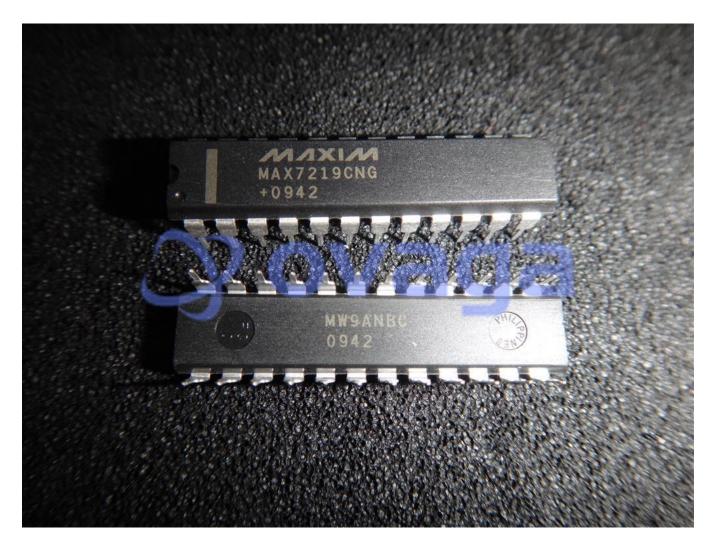

# **MAX7219CNG**

Data Sheet

LED Display Drivers 8-Digit

Manufacturers <u>Analog Devices, Inc</u>

Package/Case PDIP-24

Product Type Power Management ICs

RoHS

Lifecycle

Images are for reference only

Please submit RFQ for MAX7219CNG or **Email to us: sales@ovaga.com** We will contact you in 12 hours.

**RFO** 