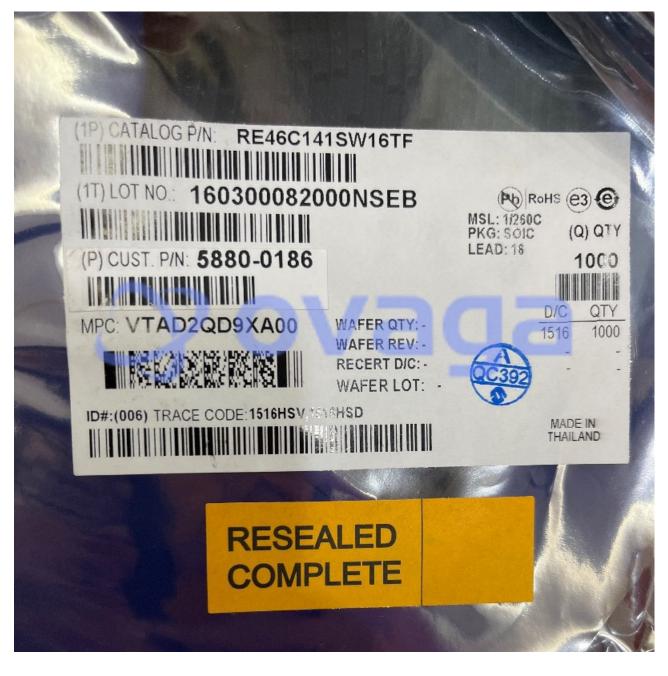

# **RE46C141SW16TF**

Data Sheet

Smoke Detectors PHOTO SMOKE DET IC W/TEMPORAL

| Manufacturers | Microchip Technology, Inc |
|---------------|---------------------------|
| Package/Case  | SOIC-16                   |
| Product Type  | Interface ICs             |
| RoHS          | Rohs                      |
| Lifecycle     |                           |

Images are for reference only

| Please submit RFQ for RE46C141SW16TF or <u>Email to us: sales@ovaga.com</u> We will contact you in 12 hours. | <u>RFQ</u> |
|--------------------------------------------------------------------------------------------------------------|------------|
|--------------------------------------------------------------------------------------------------------------|------------|