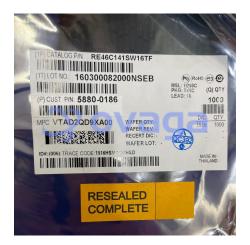

# **RE46C141SW16TF**

Data Sheet

Smoke Detectors PHOTO SMOKE DET IC W/TEMPORAL

| Manufacturers | Microchip Technology, Inc |
|---------------|---------------------------|
| Package/Case  | SOIC-16                   |
| Product Type  | Interface ICs             |
| RoHS          | Rohs                      |
| Lifecycle     |                           |

Images are for reference only

| Please submit RFQ for RE46C141SW16TF or <u>Email to us: sales@ovaga.com</u> We will contact you in 12 hours. | <u>RFQ</u> |
|--------------------------------------------------------------------------------------------------------------|------------|
|--------------------------------------------------------------------------------------------------------------|------------|