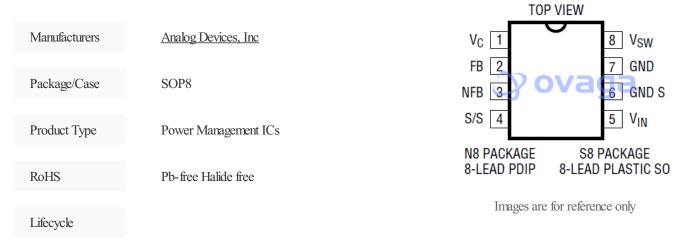

# **General Description**

The LT1373 is a low supply current high frequency current mode switching regulator. It can be operated in all standard switching configurations including boost, buck, flyback, forward, inverting and "Cuk." A 1.5A high efficiency switch is included on the die, along with all oscillator, control and protection circuitry. All functions of the LT1373 are integrated into 8-pin SO/PDIP packages.

Regulates Positive or Negative Outputs

Shutdown Supply Current: 12µA Typ

Easy External Synchronization

8-Pin SO or PDIP Packages