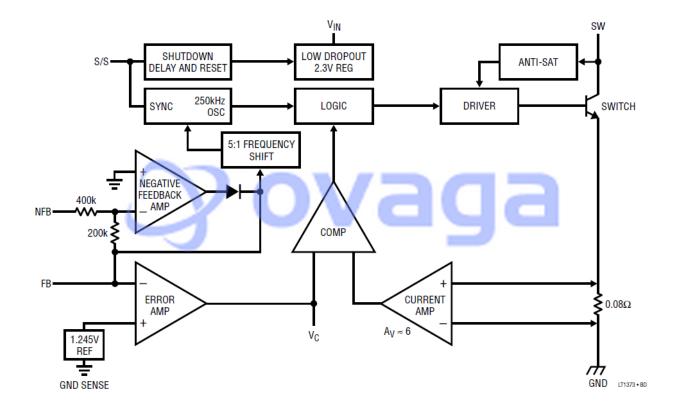

# **General Description**

The LT1373 is a low supply current high frequency current mode switching regulator. It can be operated in all standard switching configurations including boost, buck, flyback, forward, inverting and "Cuk." A 1.5A high efficiency switch is included on the die, along with all oscillator, control and protection circuitry. All functions of the LT1373 are integrated into 8-pin SO/PDIP packages.

New design techniques increase flexibility and maintain ease of use. Switching is easily synchronized to an external logic level source. A logic low on the shutdown pin reduces supply current to 12µA. Unique error amplifier circuitry can regulate positive or negative output voltage while maintaining simple frequency compensation techniques. Nonlinear error amplifier transconductance reduces output overshoot on start-up or overload recovery. Oscillator frequency shifting protects external components during overload conditions.

# **Features**

1mA IQ at 250kHz

Uses Small Inductors: 15µH

All Surface Mount Components

Only 0.6 Square Inch of Board Space

Low Minimum Supply Voltage: 2.7V

Constant Frequency Current Mode

Current Limited Power Switch: 1.5A

Regulates Positive or Negative Outputs

Shutdown Supply Current: 12µA Typ

Easy External Synchronization

8-Pin SO or PDIP Packages