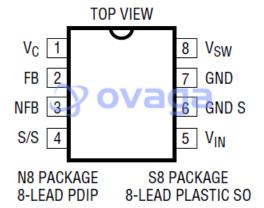

# **General Description**

The LT1373 is a low supply current high frequency current mode switching regulator. It can be operated in all standard switching configurations including boost, buck, flyback, forward, inverting and "Cuk." A 1.5A high efficiency switch is included on the die, along with all oscillator, control and protection circuitry. All functions of the LT1373 are integrated into 8-pin SO/PDIP packages.

Regulates Positive or Negative Outputs

Shutdown Supply Current: 12µA Typ

Easy External Synchronization

8-Pin SO or PDIP Packages