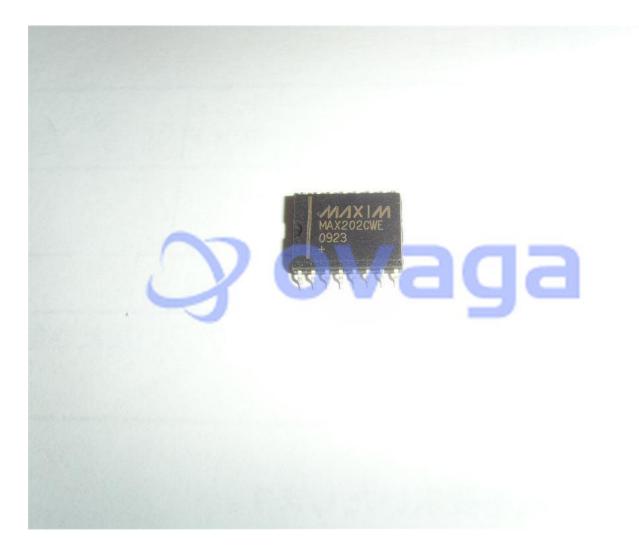

# MAX202CWE

Data Sheet

#### IC TXRX RS232 5V

| Manufacturers                                                                                    | Analog Devices, Inc | MARKIM<br>Wasacate            |  |
|--------------------------------------------------------------------------------------------------|---------------------|-------------------------------|--|
| Package/Case                                                                                     | SOIC-16             | 2 www.aga                     |  |
| Product Type                                                                                     | Interface ICs       |                               |  |
| RoHS                                                                                             |                     | Images are for reference only |  |
| Lifecycle                                                                                        |                     |                               |  |
|                                                                                                  |                     |                               |  |
| Please submit RFQ for MAX202CWE or Email to us: sales@ovaga.com We will contact you in 12 hours. |                     |                               |  |

# **General Description**

MAX202CWE is an integrated circuit (IC) that belongs to the MAX202 family of RS-232 line drivers/receivers. It is a 5V-powered device that includes two line drivers and two line receivers.